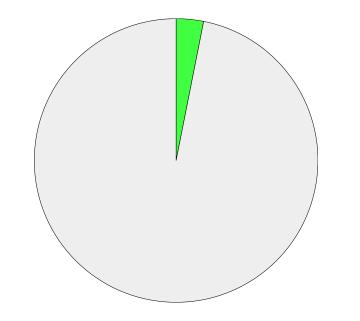

**Q3** 

Question responses: 1519 (98.51%)

Since the introduction of the wheelie bins, do you recycle more or less than before?

|               | % Total | % Answer | Count |
|---------------|---------|----------|-------|
| More          | 45.72%  | 46.41%   | 705   |
| Less          | 0.78%   | 0.79%    | 12    |
| The Same      | 52.01%  | 52.80%   | 802   |
| [No Response] | 1.49%   |          | 23    |
| Total         | 100.00% | 100.00%  | 1,542 |