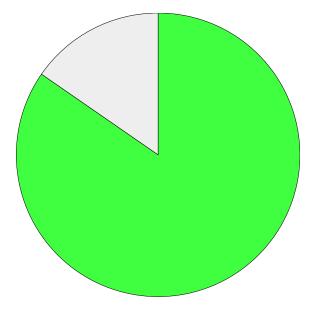

**Q3** 

Question responses: 1519 (98.51%)

Since the introduction of the wheelie bins, do you recycle more or less than before?

|               | % Total | % Answer | Count |
|---------------|---------|----------|-------|
| More          | 45.72%  | 46.41%   | 705   |
| Less          | 0.78%   | 0.79%    | 12    |
| The Same      | 52.01%  | 52.80%   | 802   |
| [No Response] | 1.49%   |          | 23    |
| Total         | 100.00% | 100.00%  | 1,542 |