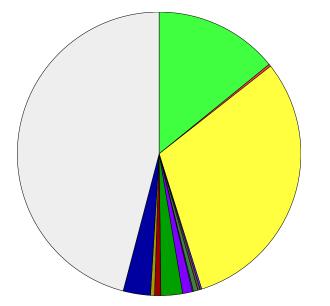

|                                  | % Total | % Answer | Frequency | Count |
|----------------------------------|---------|----------|-----------|-------|
| Physical Impairment              | 9.16%   | 53.43%   | 9.60%     | 148   |
| Sensory Impairment               | 1.18%   | 6.86%    | 1.23%     | 19    |
| Learning Disability / Difficulty | 0.06%   | 0.36%    | 0.06%     | 1     |
| Long-standing Illness            | 3.16%   | 18.41%   | 3.31%     | 51    |
| Mental Health<br>Condition       | 0.87%   | 5.05%    | 0.91%     | 14    |
| Autistic Spectrum                | 0.00%   | 0.00%    | 0.00%     | 0     |
| Developmental<br>Condition       | 0.31%   | 1.81%    | 0.32%     | 5     |
| Other                            | 2.41%   | 14.08%   | 2.53%     | 39    |
| [No Response]                    | 82.86%  |          | 86.84%    | 1,339 |
| Total                            | 100.00% | 100.00%  | 0%        | 1,616 |