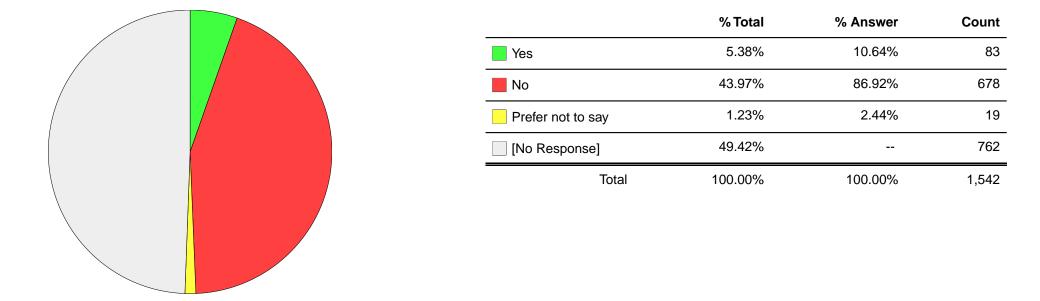

Have you ever served in the UK Armed Forces?

|                   | % Total | % Answer | Count |
|-------------------|---------|----------|-------|
| Yes               | 4.22%   | 8.82%    | 65    |
| No                | 42.61%  | 89.15%   | 657   |
| Prefer not to say | 0.97%   | 2.04%    | 15    |
| [No Response]     | 52.20%  |          | 805   |
| Total             | 100.00% | 100.00%  | 1,542 |