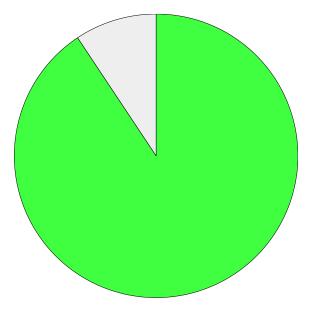

### gender

Question responses: 858 (55.64%)

What gender are you?

|                   | % Total | % Answer | Count |
|-------------------|---------|----------|-------|
| Male              | 21.21%  | 38.11%   | 327   |
| Female            | 33.07%  | 59.44%   | 510   |
| Other             | 0.06%   | 0.12%    | 1     |
| Prefer not to say | 1.30%   | 2.33%    | 20    |
| [No Response]     | 44.36%  |          | 684   |
| Total             | 100.00% | 100.00%  | 1,542 |