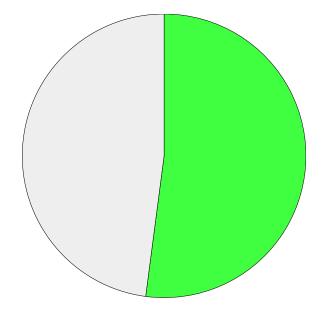

### sexual orientation

Question responses: 827 (53.63%)

Which of the following best describes your sexual orientation?

|                         | % Total | % Answer | Count |
|-------------------------|---------|----------|-------|
| Heterosexual / Straight | 48.31%  | 90.08%   | 745   |
| Lesbian / Gay woman     | 0.45%   | 0.85%    | 7     |
| Gay man                 | 0.52%   | 0.97%    | 8     |
| Bisexual                | 0.52%   | 0.97%    | 8     |
| Other                   | 0.71%   | 1.33%    | 11    |
| Prefer not to say       | 3.11%   | 5.80%    | 48    |
| [No Response]           | 46.37%  |          | 715   |
| Total                   | 100.00% | 100.00%  | 1,542 |