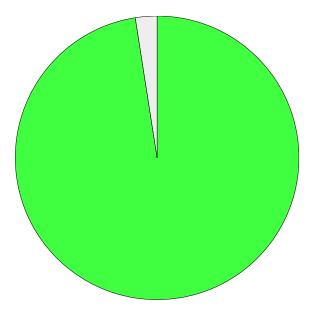

#### Question responses: 1526 (98.96%)

Do you find it easier to recycle with a wheelie bin than you did with a black box?

|               | % Total | % Answer | Count |
|---------------|---------|----------|-------|
| Yes           | 95.40%  | 96.40%   | 1,471 |
| No            | 3.57%   | 3.60%    | 55    |
| [No Response] | 1.04%   |          | 16    |
| Total         | 100.00% | 100.00%  | 1,542 |