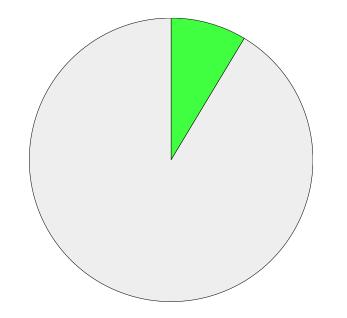

#### Question responses: 1517 (98.38%)

Would you like the wheelie bin recycling service to continue in your area?

|               | % Total | % Answer | Count |
|---------------|---------|----------|-------|
| Yes           | 96.89%  | 98.48%   | 1,494 |
| No            | 1.49%   | 1.52%    | 23    |
| [No Response] | 1.62%   |          | 25    |
| Total         | 100.00% | 100.00%  | 1,542 |