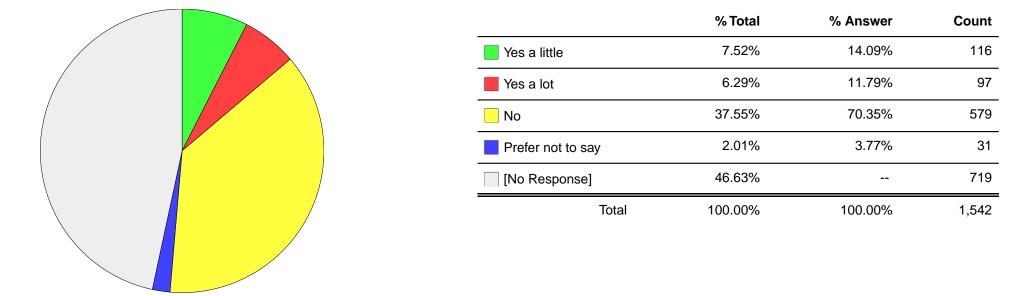

Question responses: 791 (51.30%)

Are there any issues with using your wheelie bin to recycle?

|                               | % Total | % Answer | Frequency | Count |
|-------------------------------|---------|----------|-----------|-------|
| Container Size                | 16.86%  | 30.96%   | 18.03%    | 278   |
| Separate Glass<br>Containment | 29.23%  | 53.67%   | 31.26%    | 482   |
| Other (please specify)        | 8.37%   | 15.37%   | 8.95%     | 138   |
| [No Response]                 | 45.54%  |          | 48.70%    | 751   |
| Total                         | 100.00% | 100.00%  | 0%        | 1,649 |