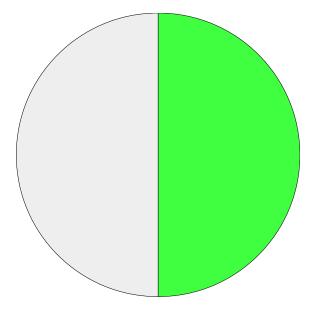

### gender

Question responses: 858 (55.64%)

What gender are you?

|                   | % Total | % Answer | Count |
|-------------------|---------|----------|-------|
| Male              | 21.21%  | 38.11%   | 327   |
| Female            | 33.07%  | 59.44%   | 510   |
| Other             | 0.06%   | 0.12%    | 1     |
| Prefer not to say | 1.30%   | 2.33%    | 20    |
| [No Response]     | 44.36%  |          | 684   |
| Total             | 100.00% | 100.00%  | 1,542 |