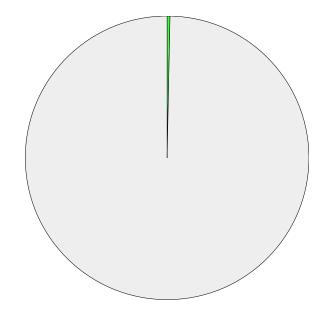

**Q3** 

Question responses: 1519 (98.51%)

Since the introduction of the wheelie bins, do you recycle more or less than before?

|               | % Total | % Answer | Count |
|---------------|---------|----------|-------|
| More          | 45.72%  | 46.41%   | 705   |
| Less          | 0.78%   | 0.79%    | 12    |
| The Same      | 52.01%  | 52.80%   | 802   |
| [No Response] | 1.49%   |          | 23    |
| Total         | 100.00% | 100.00%  | 1,542 |