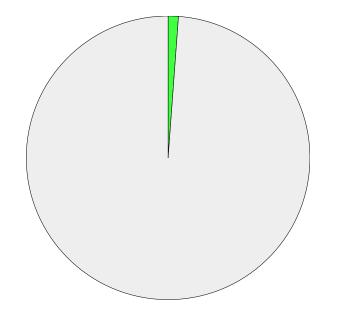

#### Question responses: 1526 (98.96%)

Do you find it easier to recycle with a wheelie bin than you did with a black box?

|               | % Total | % Answer | Count |
|---------------|---------|----------|-------|
| Yes           | 95.40%  | 96.40%   | 1,471 |
| No            | 3.57%   | 3.60%    | 55    |
| [No Response] | 1.04%   |          | 16    |
| Total         | 100.00% | 100.00%  | 1,542 |