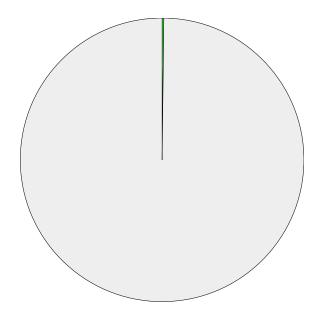

#### Question responses: 1526 (98.96%)

Do you find it easier to recycle with a wheelie bin than you did with a black box?

|               | % Total | % Answer | Count |
|---------------|---------|----------|-------|
| Yes           | 95.40%  | 96.40%   | 1,471 |
| No            | 3.57%   | 3.60%    | 55    |
| [No Response] | 1.04%   |          | 16    |
| Total         | 100.00% | 100.00%  | 1,542 |