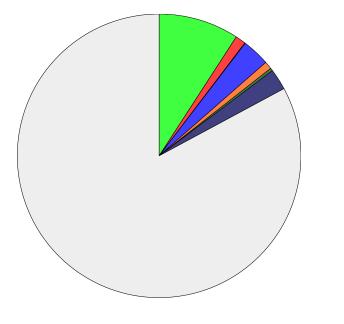

|                                  | % Total | % Answer | Frequency | Count |
|----------------------------------|---------|----------|-----------|-------|
| Physical Impairment              | 9.16%   | 53.43%   | 9.60%     | 148   |
| Sensory Impairment               | 1.18%   | 6.86%    | 1.23%     | 19    |
| Learning Disability / Difficulty | 0.06%   | 0.36%    | 0.06%     | 1     |
| Long-standing Illness            | 3.16%   | 18.41%   | 3.31%     | 51    |
| Mental Health<br>Condition       | 0.87%   | 5.05%    | 0.91%     | 14    |
| Autistic Spectrum                | 0.00%   | 0.00%    | 0.00%     | 0     |
| Developmental<br>Condition       | 0.31%   | 1.81%    | 0.32%     | 5     |
| Other                            | 2.41%   | 14.08%   | 2.53%     | 39    |
| [No Response]                    | 82.86%  |          | 86.84%    | 1,339 |
| Total                            | 100.00% | 100.00%  | 0%        | 1,616 |