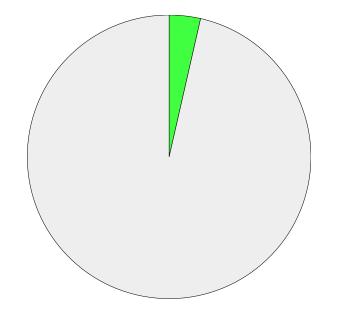

#### Question responses: 1526 (98.96%)

Do you find it easier to recycle with a wheelie bin than you did with a black box?

|               | % Total | % Answer | Count |
|---------------|---------|----------|-------|
| Yes           | 95.40%  | 96.40%   | 1,471 |
| No            | 3.57%   | 3.60%    | 55    |
| [No Response] | 1.04%   |          | 16    |
| Total         | 100.00% | 100.00%  | 1,542 |