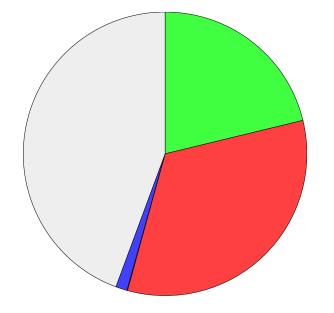

Question responses: 791 (51.30%)

Are there any issues with using your wheelie bin to recycle?

|                               | % Total | % Answer | Frequency | Count |
|-------------------------------|---------|----------|-----------|-------|
| Container Size                | 16.86%  | 30.96%   | 18.03%    | 278   |
| Separate Glass<br>Containment | 29.23%  | 53.67%   | 31.26%    | 482   |
| Other (please specify)        | 8.37%   | 15.37%   | 8.95%     | 138   |
| [No Response]                 | 45.54%  |          | 48.70%    | 751   |
| Total                         | 100.00% | 100.00%  | 0%        | 1,649 |