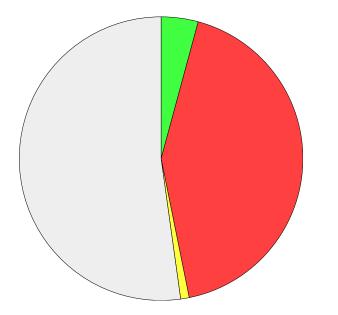

#### Question responses: 1517 (98.38%)

Would you like the wheelie bin recycling service to continue in your area?

|               | % Total | % Answer | Count |
|---------------|---------|----------|-------|
| Yes           | 96.89%  | 98.48%   | 1,494 |
| No            | 1.49%   | 1.52%    | 23    |
| [No Response] | 1.62%   |          | 25    |
| Total         | 100.00% | 100.00%  | 1,542 |