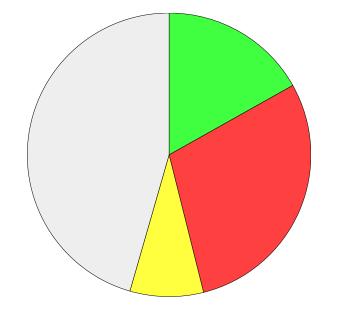

Question responses: 791 (51.30%)

Are there any issues with using your wheelie bin to recycle?

|                               | % Total | % Answer | Frequency | Count |
|-------------------------------|---------|----------|-----------|-------|
| Container Size                | 16.86%  | 30.96%   | 18.03%    | 278   |
| Separate Glass<br>Containment | 29.23%  | 53.67%   | 31.26%    | 482   |
| Other (please specify)        | 8.37%   | 15.37%   | 8.95%     | 138   |
| [No Response]                 | 45.54%  |          | 48.70%    | 751   |
| Total                         | 100.00% | 100.00%  | 0%        | 1,649 |