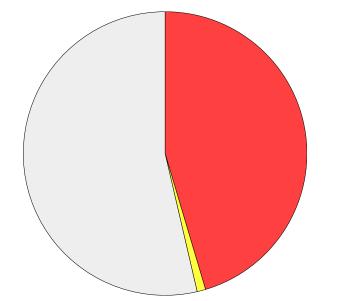

#### Question responses: 1526 (98.96%)

Do you find it easier to recycle with a wheelie bin than you did with a black box?

|               | % Total | % Answer | Count |
|---------------|---------|----------|-------|
| Yes           | 95.40%  | 96.40%   | 1,471 |
| No            | 3.57%   | 3.60%    | 55    |
| [No Response] | 1.04%   |          | 16    |
| Total         | 100.00% | 100.00%  | 1,542 |