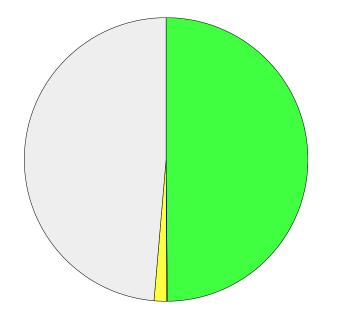

#### Question responses: 1526 (98.96%)

Do you find it easier to recycle with a wheelie bin than you did with a black box?

|               | % Total | % Answer | Count |
|---------------|---------|----------|-------|
| Yes           | 95.40%  | 96.40%   | 1,471 |
| No            | 3.57%   | 3.60%    | 55    |
| [No Response] | 1.04%   |          | 16    |
| Total         | 100.00% | 100.00%  | 1,542 |