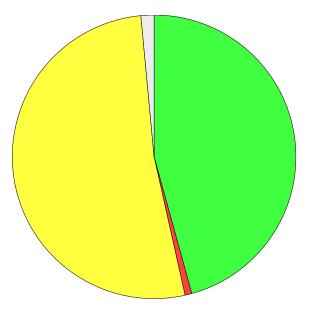

**Q3** 

Question responses: 1519 (98.51%)

Since the introduction of the wheelie bins, do you recycle more or less than before?

|               | % Total | % Answer | Count |
|---------------|---------|----------|-------|
| More          | 45.72%  | 46.41%   | 705   |
| Less          | 0.78%   | 0.79%    | 12    |
| The Same      | 52.01%  | 52.80%   | 802   |
| [No Response] | 1.49%   |          | 23    |
| Total         | 100.00% | 100.00%  | 1,542 |