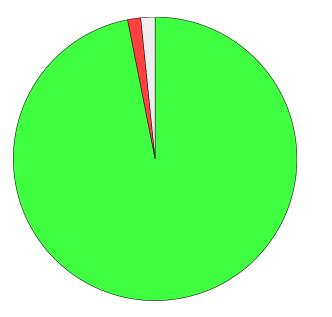

#### Question responses: 1526 (98.96%)

Do you find it easier to recycle with a wheelie bin than you did with a black box?

|               | % Total | % Answer | Count |
|---------------|---------|----------|-------|
| Yes           | 95.40%  | 96.40%   | 1,471 |
| No            | 3.57%   | 3.60%    | 55    |
| [No Response] | 1.04%   |          | 16    |
| Total         | 100.00% | 100.00%  | 1,542 |