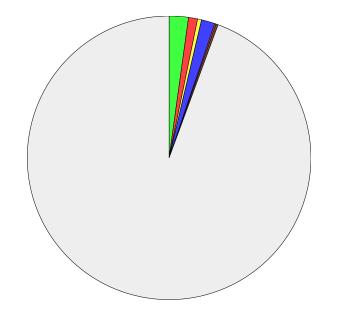

Question responses: 791 (51.30%)

Are there any issues with using your wheelie bin to recycle?

|                               | % Total | % Answer | Frequency | Count |
|-------------------------------|---------|----------|-----------|-------|
| Container Size                | 16.86%  | 30.96%   | 18.03%    | 278   |
| Separate Glass<br>Containment | 29.23%  | 53.67%   | 31.26%    | 482   |
| Other (please specify)        | 8.37%   | 15.37%   | 8.95%     | 138   |
| [No Response]                 | 45.54%  |          | 48.70%    | 751   |
| Total                         | 100.00% | 100.00%  | 0%        | 1,649 |