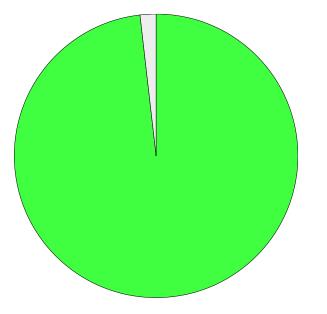

#### Question responses: 1517 (98.38%)

Would you like the wheelie bin recycling service to continue in your area?

|               | % Total | % Answer | Count |
|---------------|---------|----------|-------|
| Yes           | 96.89%  | 98.48%   | 1,494 |
| No            | 1.49%   | 1.52%    | 23    |
| [No Response] | 1.62%   |          | 25    |
| Total         | 100.00% | 100.00%  | 1,542 |