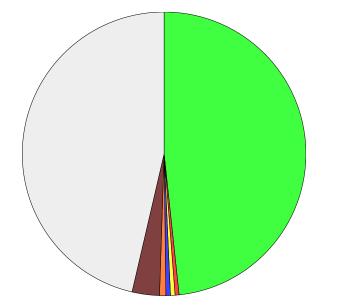

Question responses: 791 (51.30%)

Are there any issues with using your wheelie bin to recycle?

|                               | % Total | % Answer | Frequency | Count |
|-------------------------------|---------|----------|-----------|-------|
| Container Size                | 16.86%  | 30.96%   | 18.03%    | 278   |
| Separate Glass<br>Containment | 29.23%  | 53.67%   | 31.26%    | 482   |
| Other (please specify)        | 8.37%   | 15.37%   | 8.95%     | 138   |
| [No Response]                 | 45.54%  |          | 48.70%    | 751   |
| Total                         | 100.00% | 100.00%  | 0%        | 1,649 |