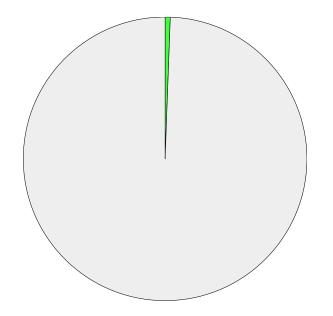

#### Question responses: 1517 (98.38%)

Would you like the wheelie bin recycling service to continue in your area?

|               | % Total | % Answer | Count |
|---------------|---------|----------|-------|
| Yes           | 96.89%  | 98.48%   | 1,494 |
| No            | 1.49%   | 1.52%    | 23    |
| [No Response] | 1.62%   |          | 25    |
| Total         | 100.00% | 100.00%  | 1,542 |