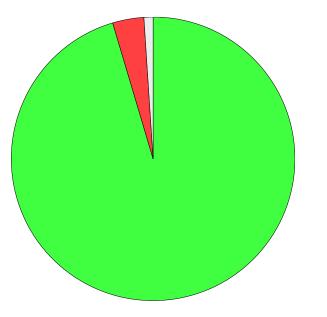

**Q3** 

Question responses: 1519 (98.51%)

Since the introduction of the wheelie bins, do you recycle more or less than before?

|               | % Total | % Answer | Count |
|---------------|---------|----------|-------|
| More          | 45.72%  | 46.41%   | 705   |
| Less          | 0.78%   | 0.79%    | 12    |
| The Same      | 52.01%  | 52.80%   | 802   |
| [No Response] | 1.49%   |          | 23    |
| Total         | 100.00% | 100.00%  | 1,542 |